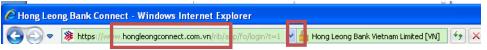

# For Hong Leong Bank Connect users

- ALWAYS MANUALLY ENTER <u>www.hongleongconnect.com.vn</u> into your Internet browser.
- CONFIRM THE AUTHENCITY of the login page by checking the secure protocol on current domain (https://) and SSL certificate (represented by a padlock/key icon) besides the green address bar on your browser.

Click on the padlock and check that the web certificate is issued to <a href="https://www.hongleongconnect.com.vn">www.hongleongconnect.com.vn</a> before proceeding to log in.

# **Internet Explorer**