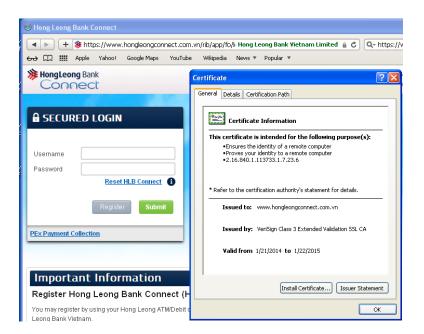

# For Hong Leong Bank Connect users

- ALWAYS MANUALLY ENTER <u>www.hongleongconnect.com.vn</u> into your Internet browser.
- CONFIRM THE AUTHENCITY of the login page by checking the secure protocol on current domain (https://) and SSL certificate (represented by a padlock/key icon) besides the green address bar on your browser.

Click on the padlock and check that the web certificate is issued to <a href="https://www.hongleongconnect.com.vn">www.hongleongconnect.com.vn</a> before proceeding to log in.

# **Internet Explorer**