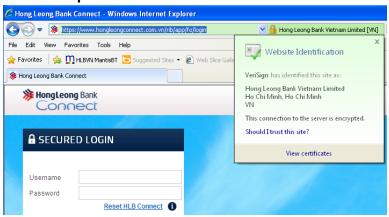

# For Hong Leong Bank Connect users

- ALWAYS MANUALLY ENTER <u>www.hongleongconnect.com.vn</u> into your Internet browser.
- CONFIRM THE AUTHENCITY of the login page by checking the secure protocol on current domain (https://) and SSL certificate (represented by a padlock/key icon) besides the green address bar on your browser.

Click on the padlock and check that the web certificate is issued to <a href="https://www.hongleongconnect.com.vn">www.hongleongconnect.com.vn</a> before proceeding to log in.

# **Internet Explorer**