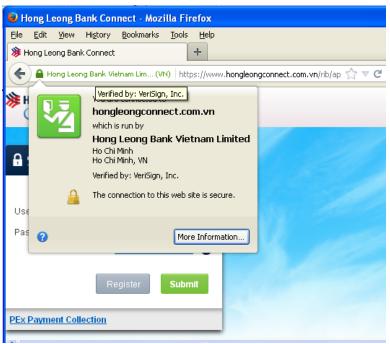

# For Hong Leong Bank Connect users

- ALWAYS MANUALLY ENTER <u>www.hongleongconnect.com.vn</u> into your Internet browser.
- CONFIRM THE AUTHENCITY of the login page by checking the secure protocol on current domain (https://) and SSL certificate (represented by a padlock/key icon) besides the green address bar on your browser.

Click on the padlock and check that the web certificate is issued to <a href="https://www.hongleongconnect.com.vn">www.hongleongconnect.com.vn</a> before proceeding to log in.

#### **Mozilla Firefox**