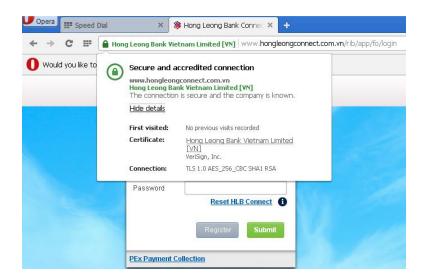

# For Hong Leong Bank Connect users

- ALWAYS MANUALLY ENTER <u>www.hongleongconnect.com.vn</u> into your Internet browser.
- CONFIRM THE AUTHENCITY of the login page by checking the secure protocol on current domain (https://) and SSL certificate (represented by a padlock/key icon) besides the green address bar on your browser.

Click on the padlock and check that the web certificate is issued to <a href="https://www.hongleongconnect.com.vn">www.hongleongconnect.com.vn</a> before proceeding to log in.

# **Opera**

• SEEK VERIFICATION directly with Hong Leong Bank Vietnam by either contacting Hong Leong Contact Centre at +848 73008100 or any Branch/Transaction Office that you normally transact when in doubt.